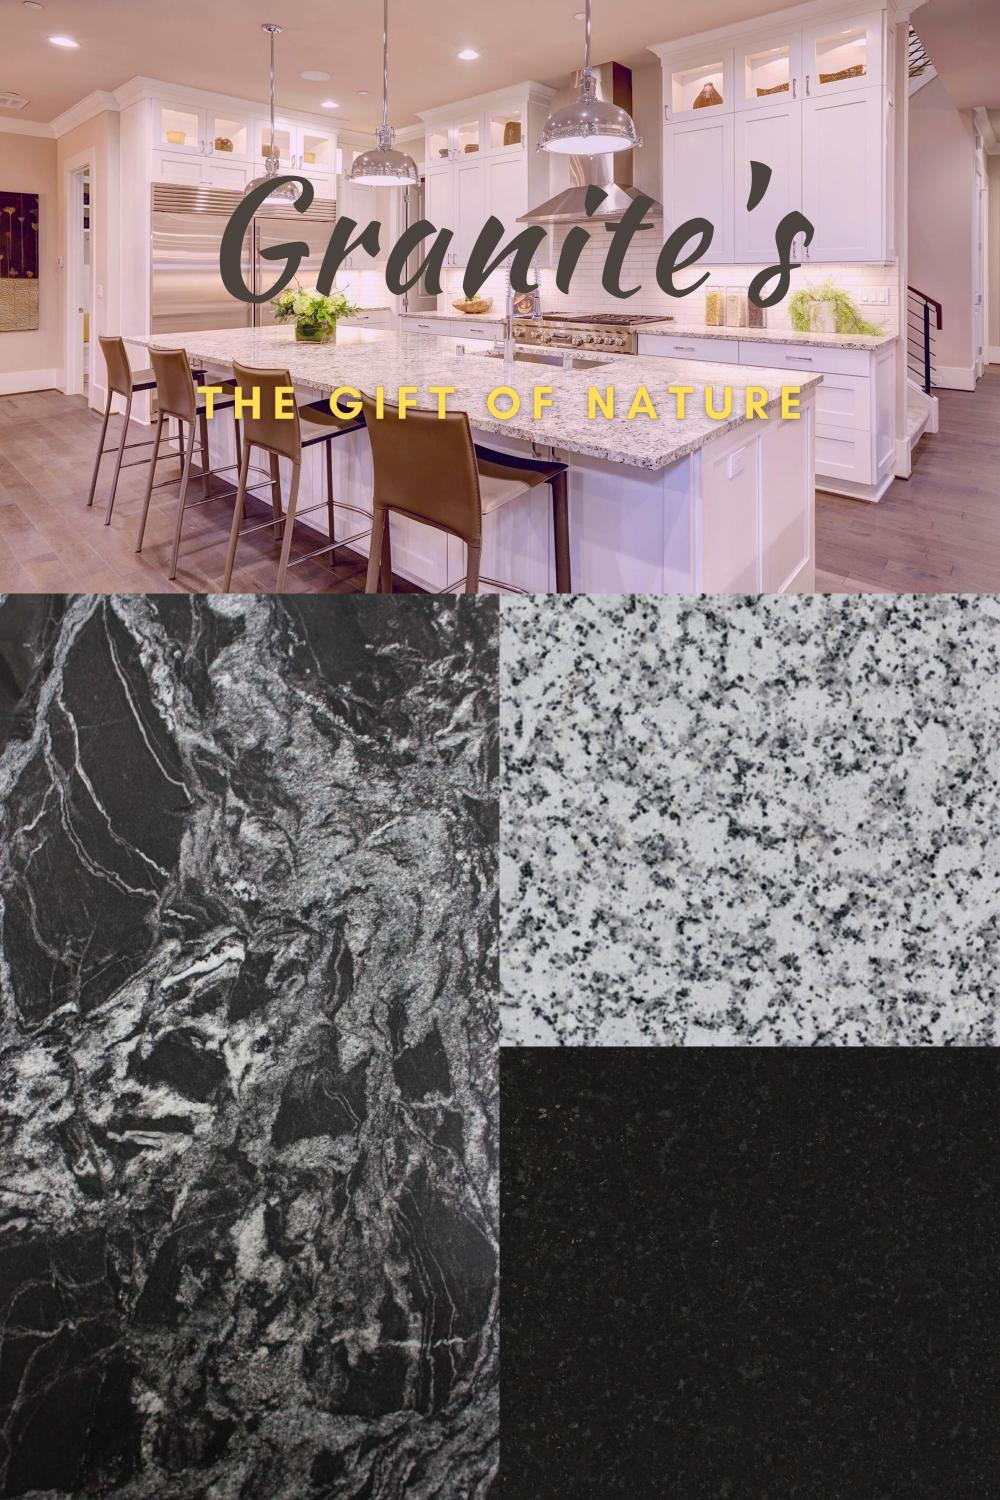

## **GRANITE**

Granite began its life as liquid magma within the earth's core. Granite is a hard, crystalline, ingenious rock formed from ex- treme heat, comprised of various minerals such as quartz and feldspar. Dimensional granite specifications include high load bearing capacity, flexibility of cutting, ability to yield thin and large slabs and above all durability. Granite is a very strong and du- rable stone. It takes heavy gloss polish, popularly used as architectural stone for interior and exterior walls, floors and mon- umental stone.

#### Finishes

Polished, Honed, Brushed, Leather, Textured, Bush hammered, Rough, Flamed.