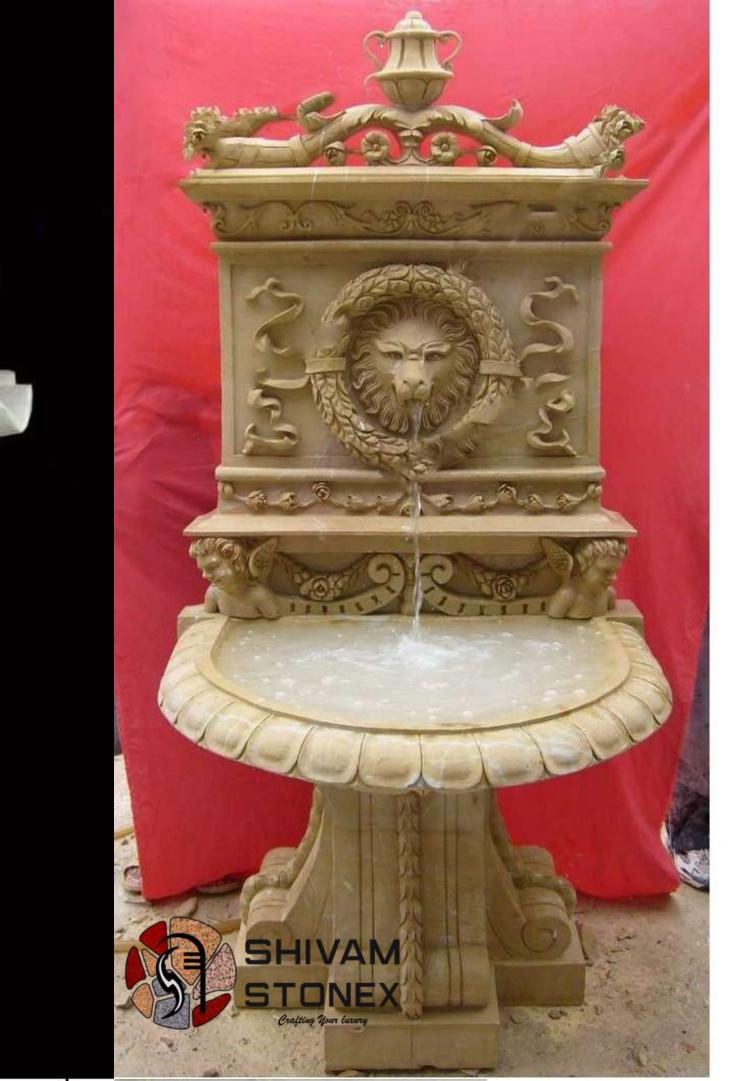

#### Marble Fountain

Size - 3' Feet (90 cm) 4' Feet (120 cm) ' 5', 6', 7' , 8', 9', 10',11' And more as per order and Customisation

WELLAND AND

A. L. Martin

LAT-HOMAYEN