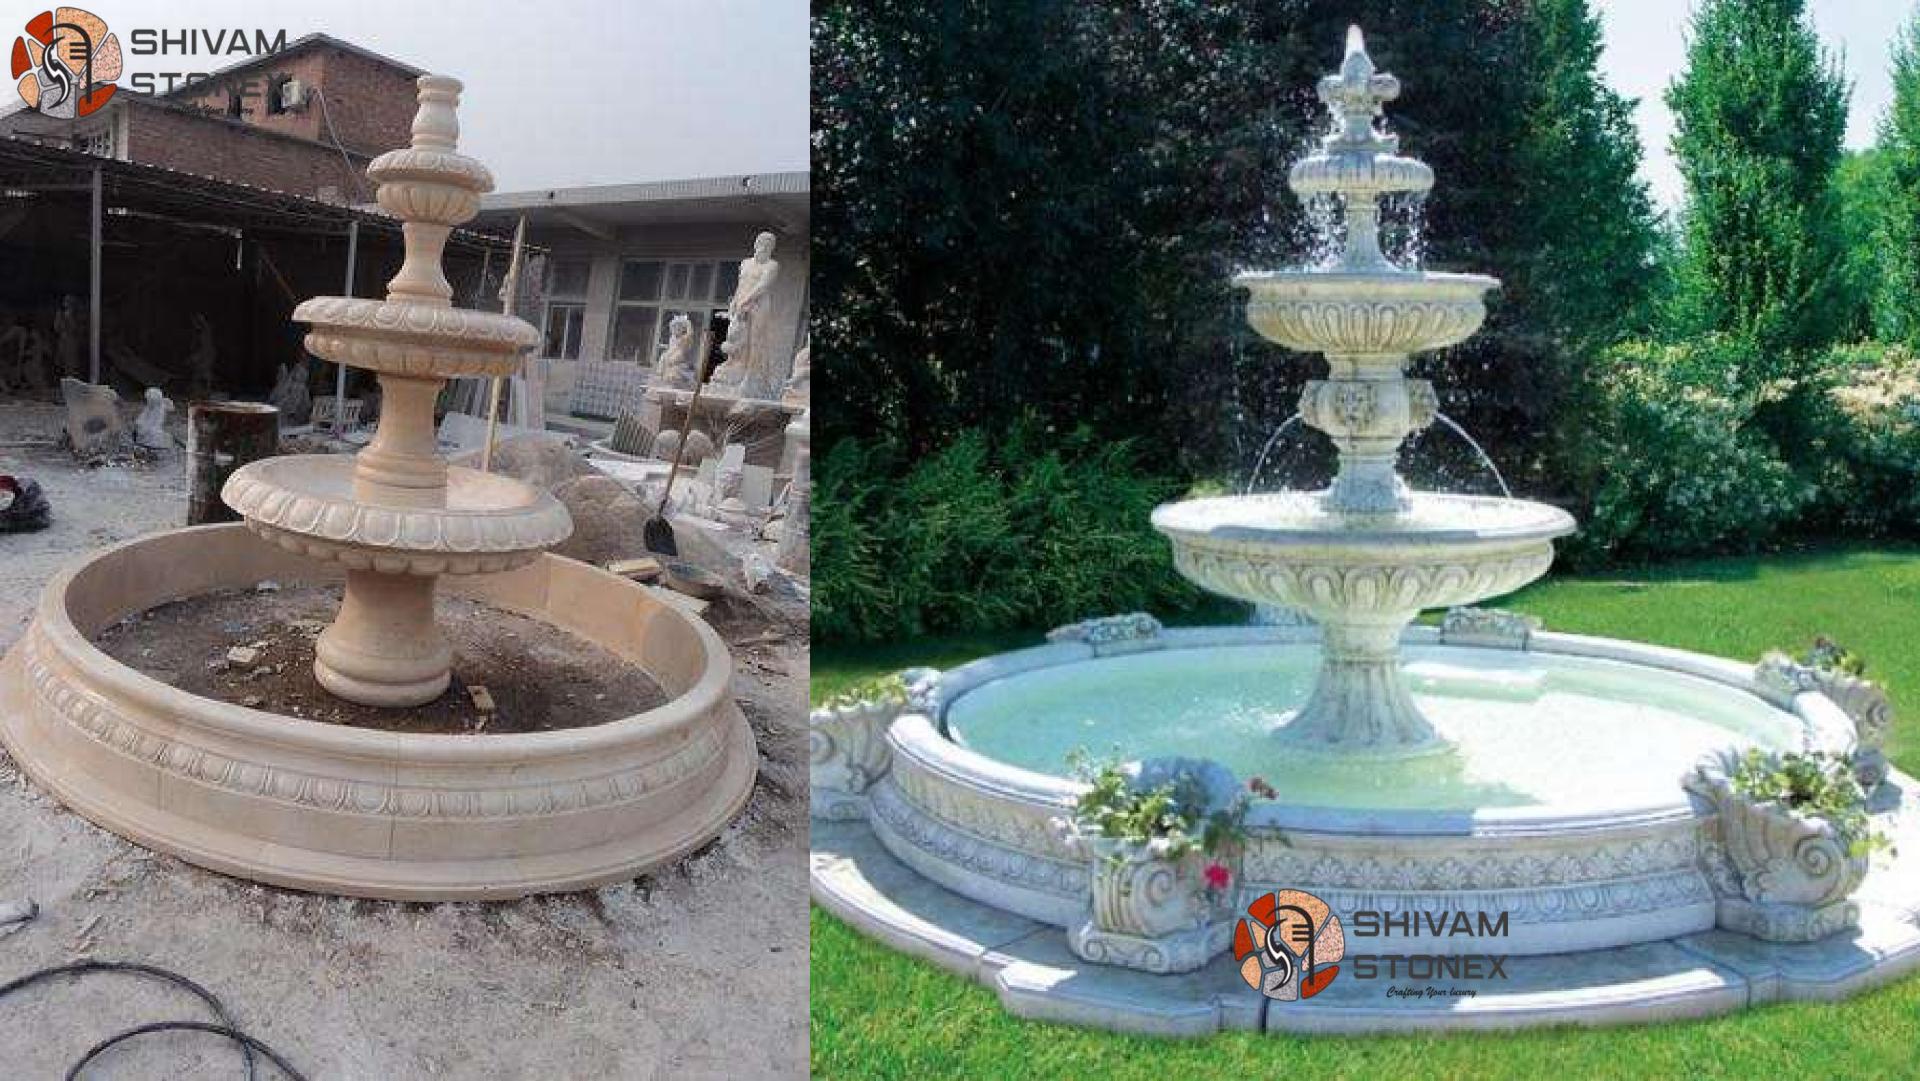

#### Marble Fountain

Size - 3' Feet (90 cm) 4' Feet (120 cm) ' 5', 6', 7' , 8', 9', 10',11' And more as per order and Customisation

WELLAND AND

A. L. Martin

LAT-HOMAYEN

### SandsStone Fountain

and the

**VISIT US** Manufacturing Unit - Riico Industrial Area Jalore-Bhinmal Road, Jalore, Pin - 343001 Co-Office - Shivam Stonex, 12-Rajendra Nagar near bus stand, Ahore, City-Jalore Pin - 307029