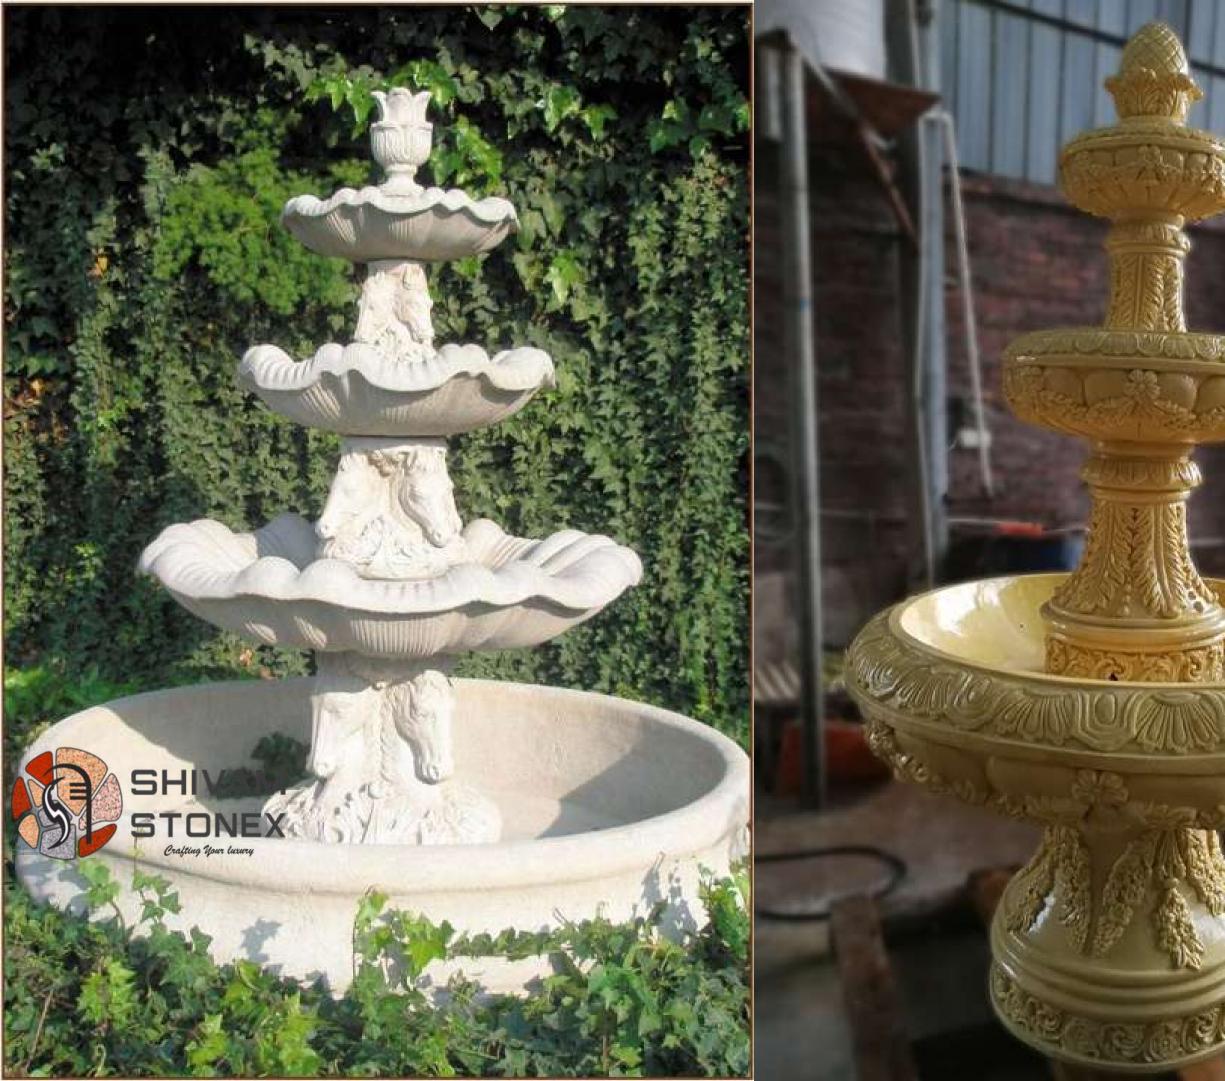

#### Marble Fountain

Size - 3' Feet (90 cm) 4' Feet (120 cm) ' 5', 6', 7' , 8', 9', 10',11' And more as per order and Customisation

WELLAND AND

A. L. Martin

LAT-HOMAYEN

### SandsStone Fountain

and the

**VISIT US** Manufacturing Unit - Riico Industrial Area Jalore-Bhinmal Road, Jalore, Pin - 343001 Co-Office - Shivam Stonex, 12-Rajendra Nagar near bus stand, Ahore, City-Jalore Pin - 307029