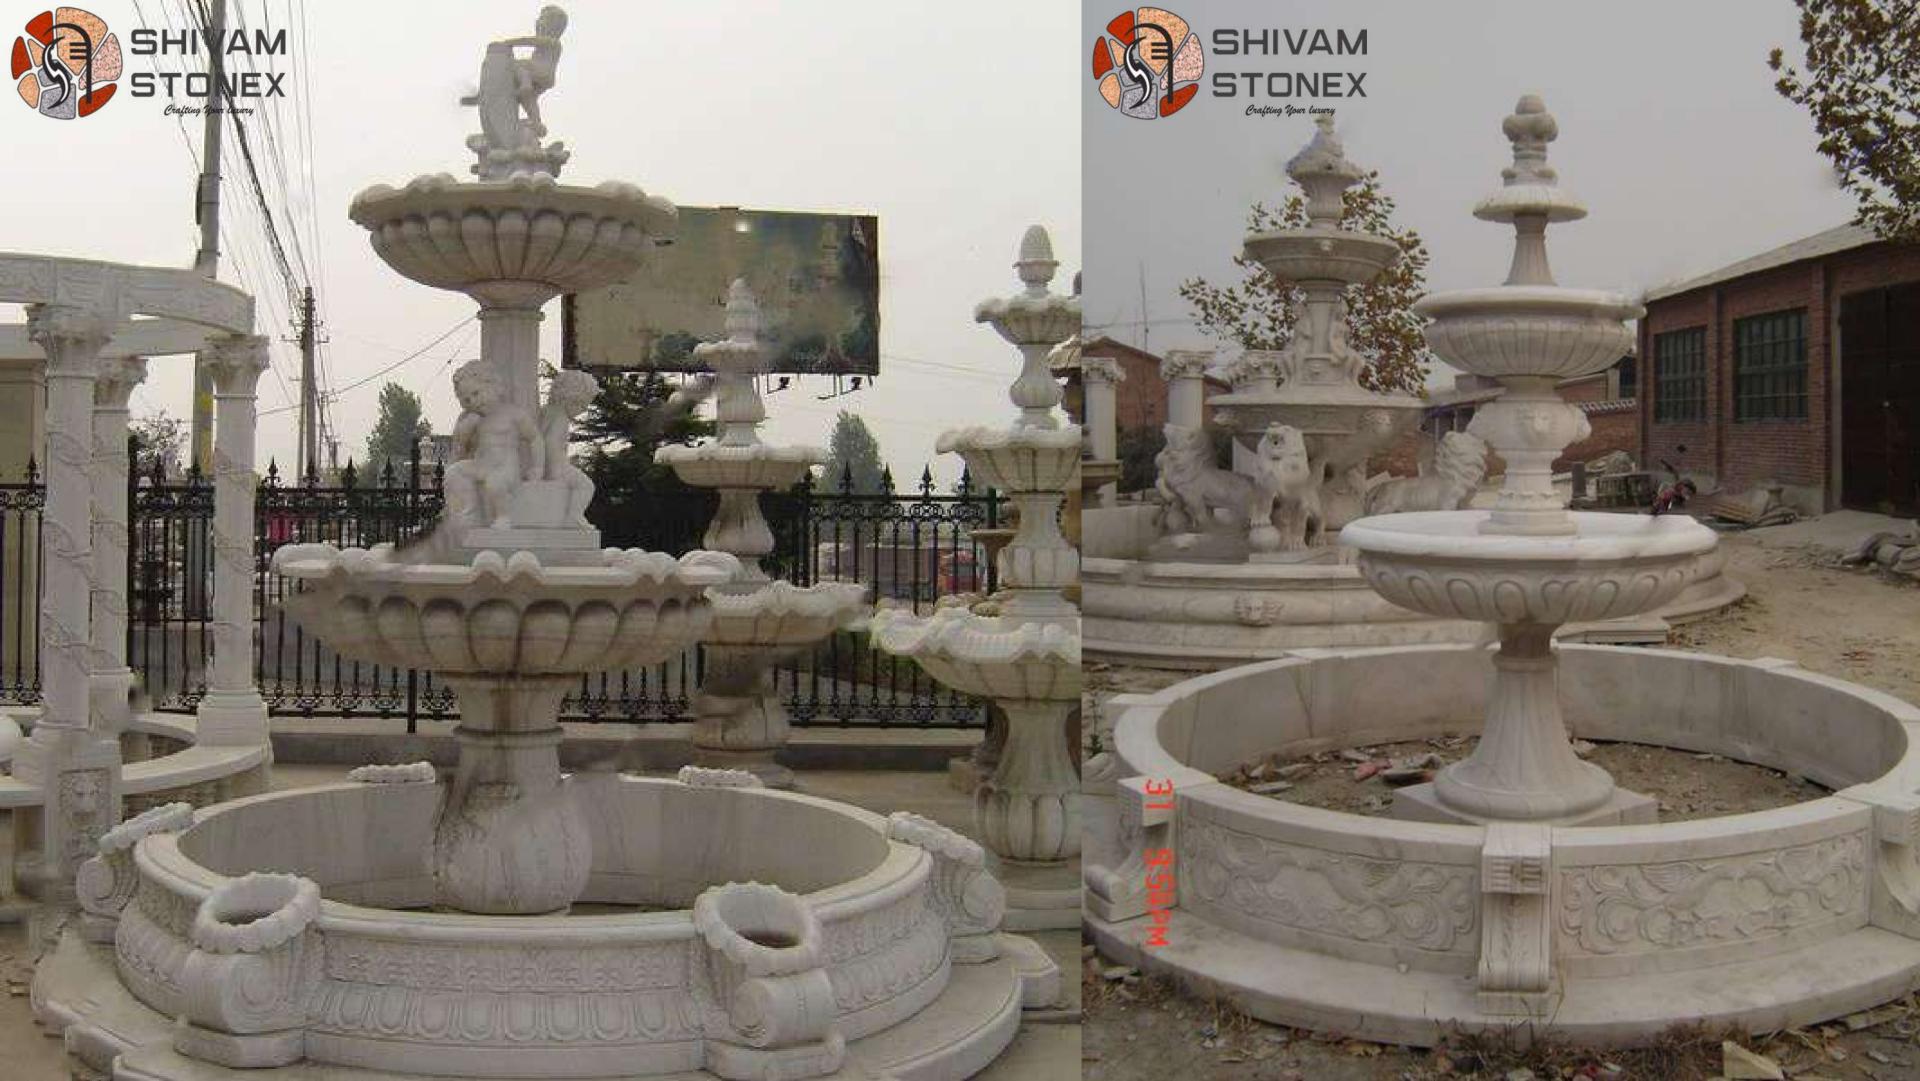

#### Marble Fountain

Size - 3' Feet (90 cm) 4' Feet (120 cm) ' 5', 6', 7' , 8', 9', 10',11' And more as per order and Customisation

WELLAND AND

A. L. Martin

LAT-HOMAYEN