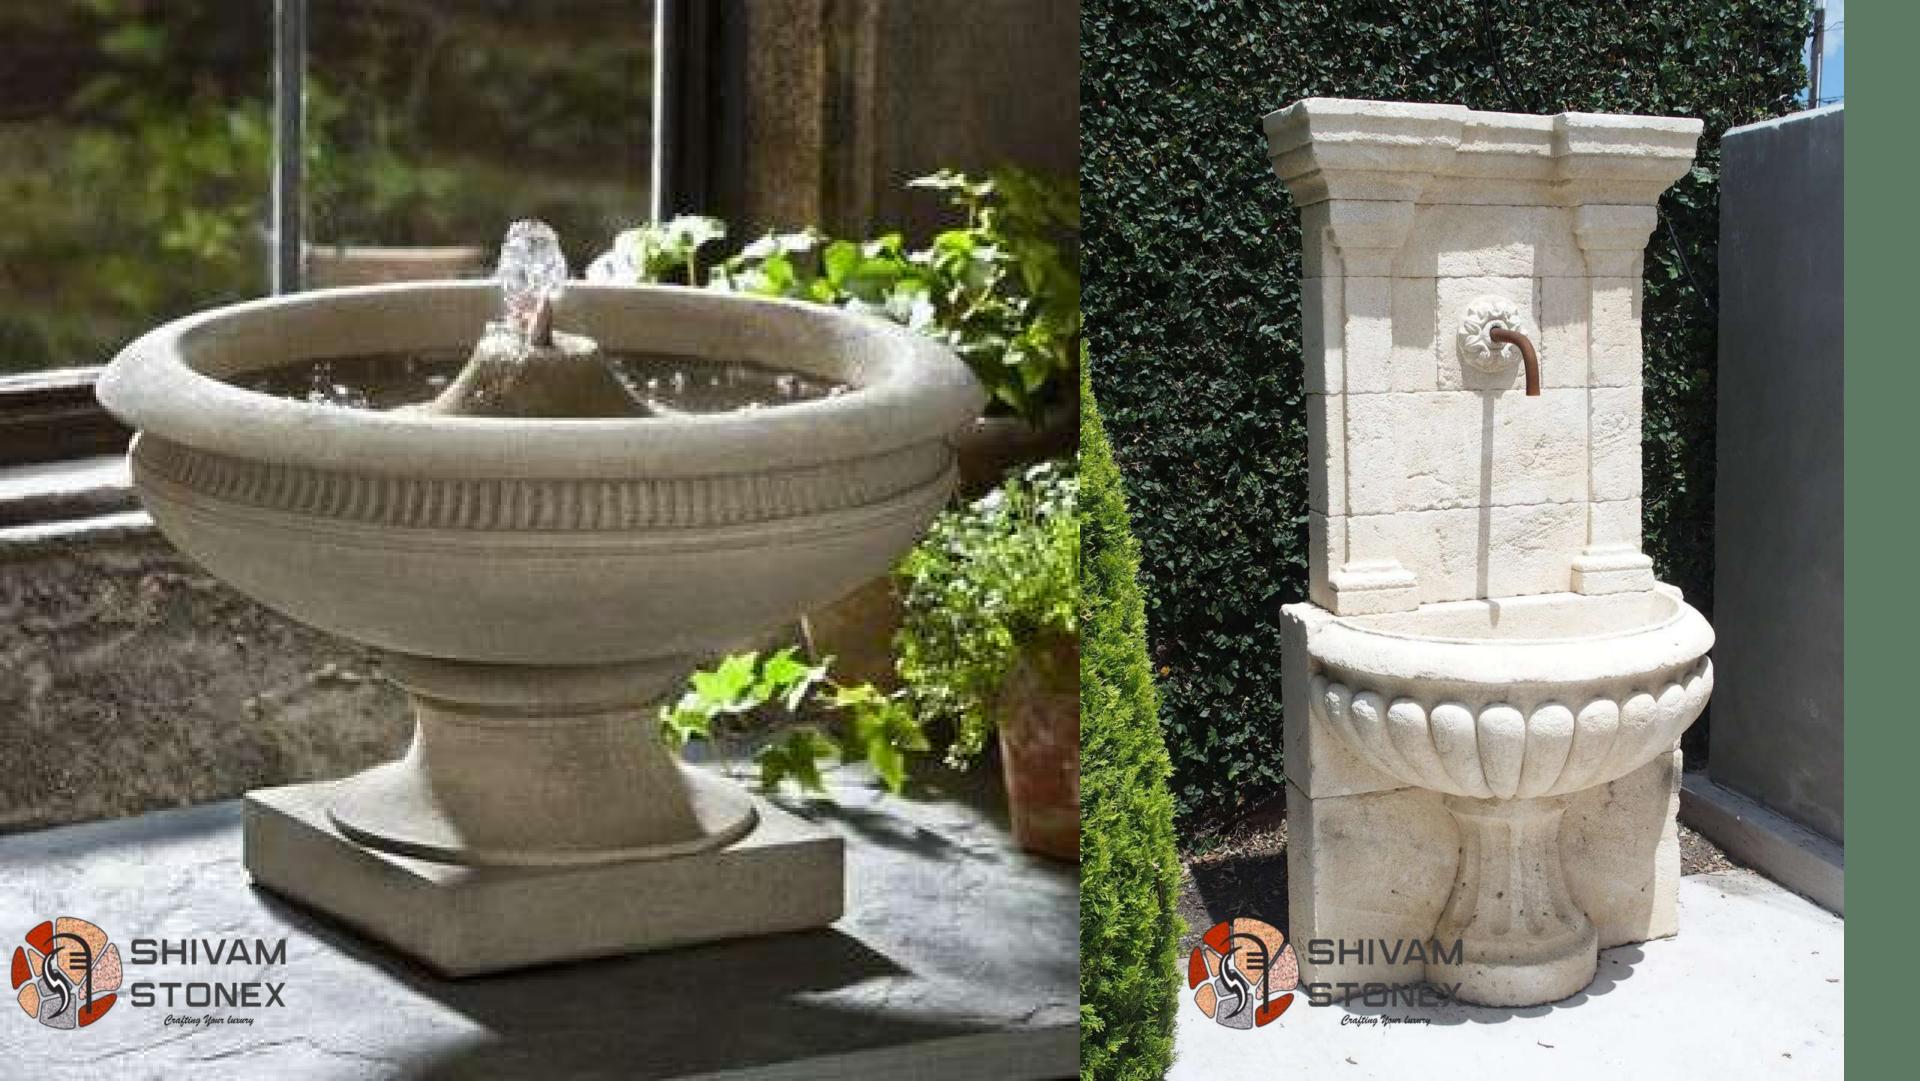

#### Marble Fountain

Size - 3' Feet (90 cm) 4' Feet (120 cm) ' 5', 6', 7' , 8', 9', 10',11' And more as per order and Customisation

WELLAND AND

A. L. Martin

LAT-HOMAYEN