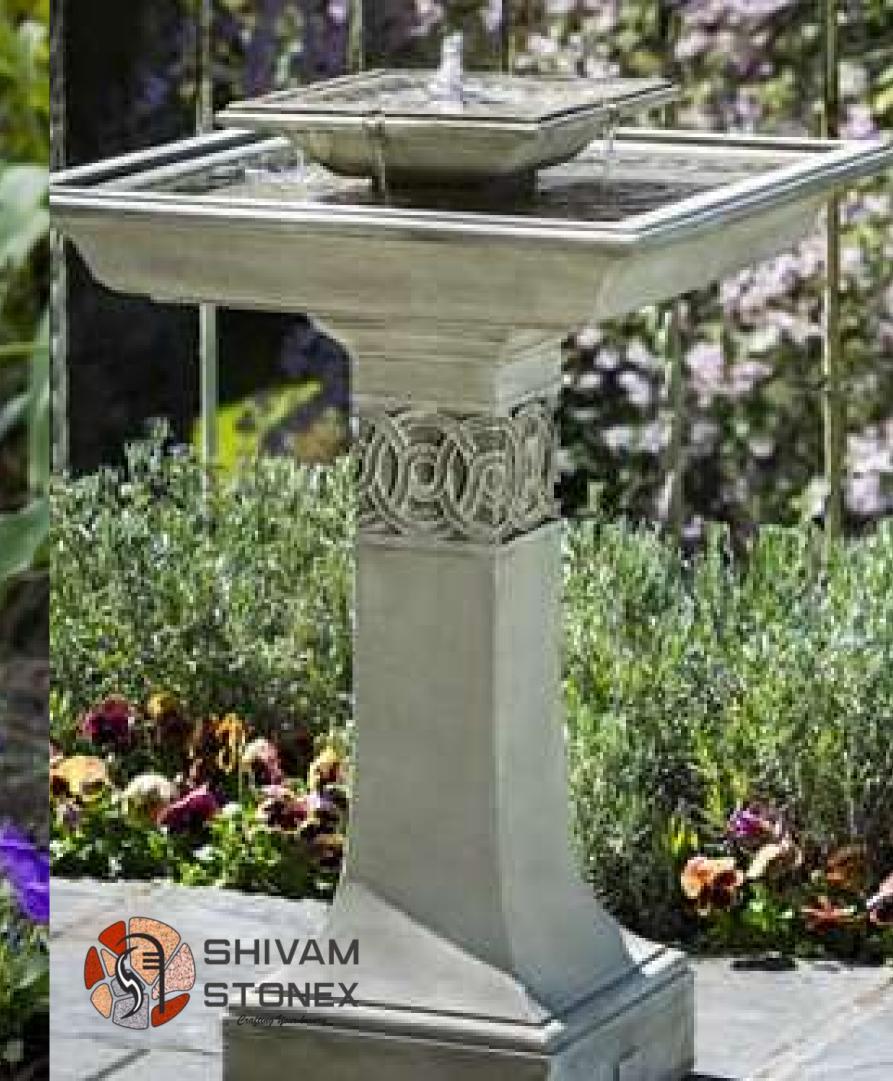

#### Marble Fountain

Size - 3' Feet (90 cm) 4' Feet (120 cm) ' 5', 6', 7' , 8', 9', 10',11' And more as per order and Customisation

WELLAND AND

A. L. Martin

LAT-HOMAYEN