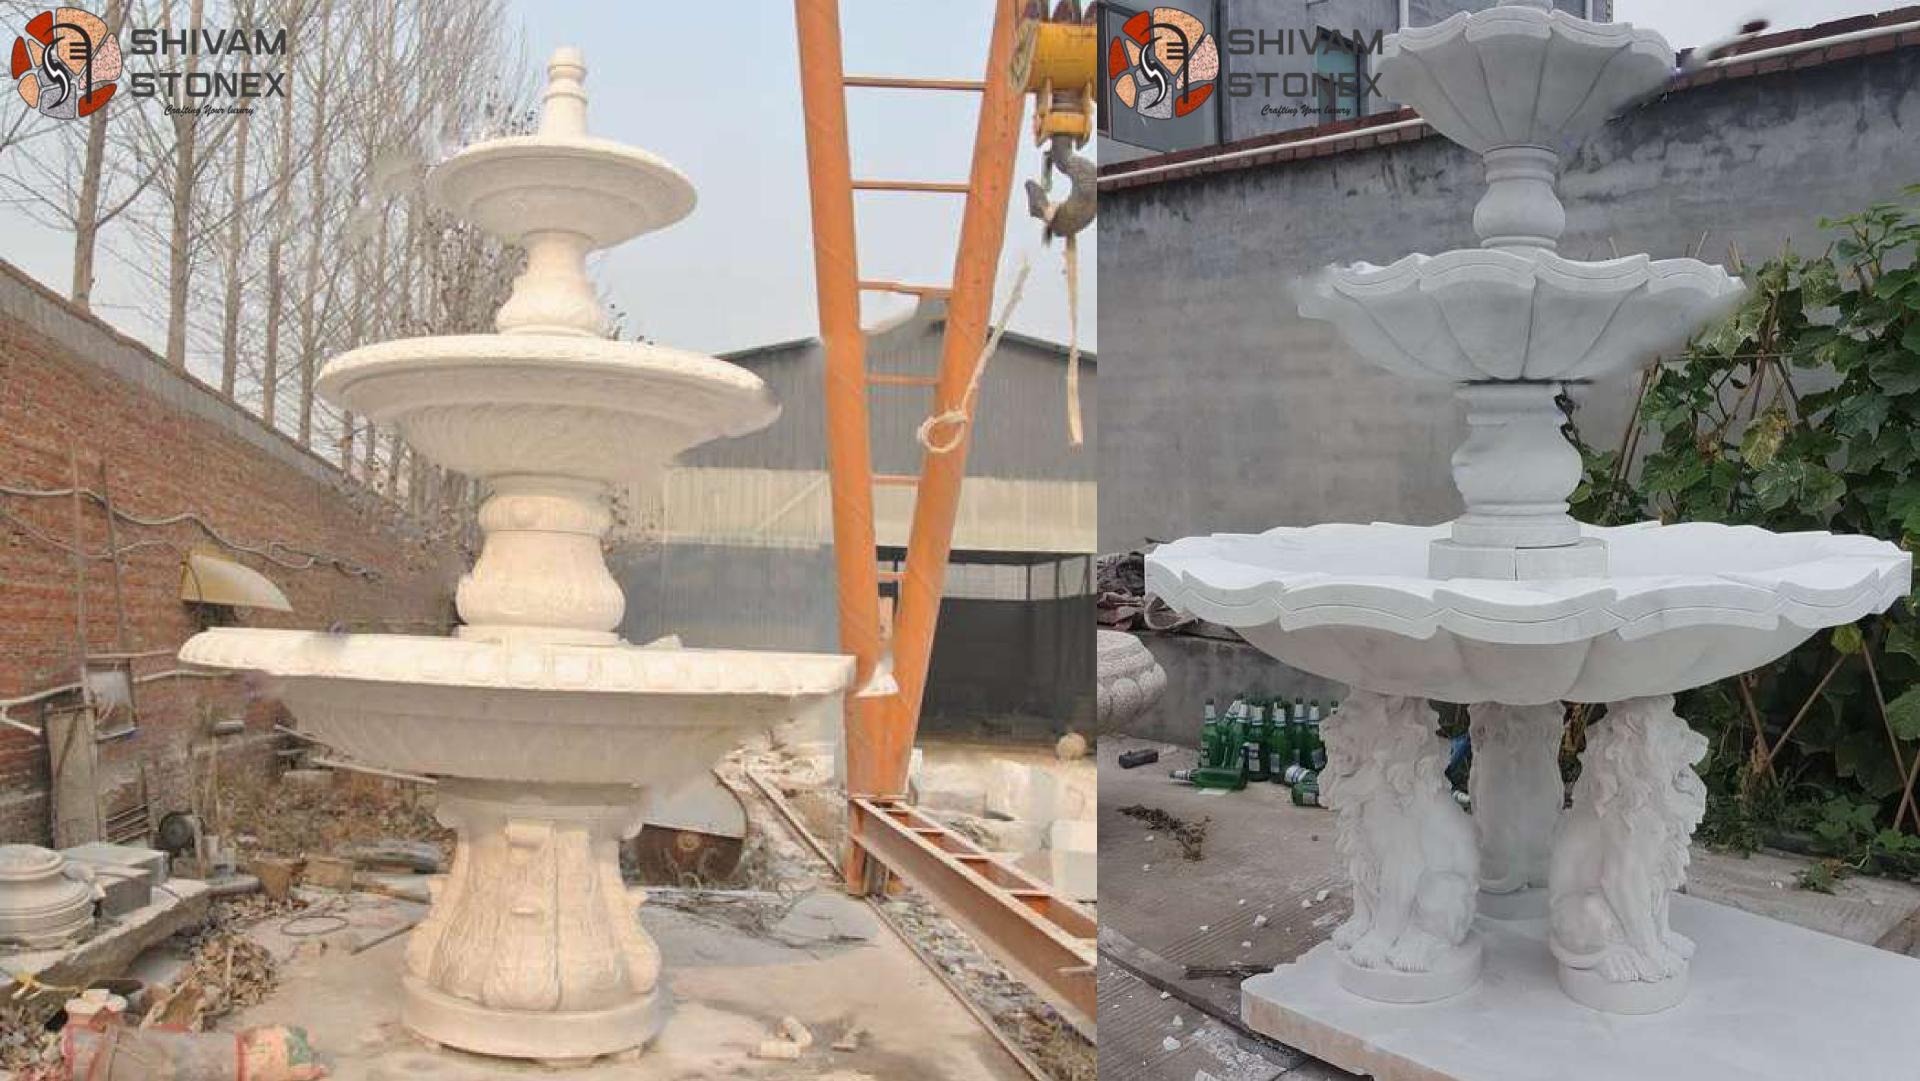

#### Marble Fountain

Size - 3' Feet (90 cm) 4' Feet (120 cm) ' 5', 6', 7' , 8', 9', 10',11' And more as per order and Customisation

WELLAND AND

A. L. Martin

LAT-HOMAYEN