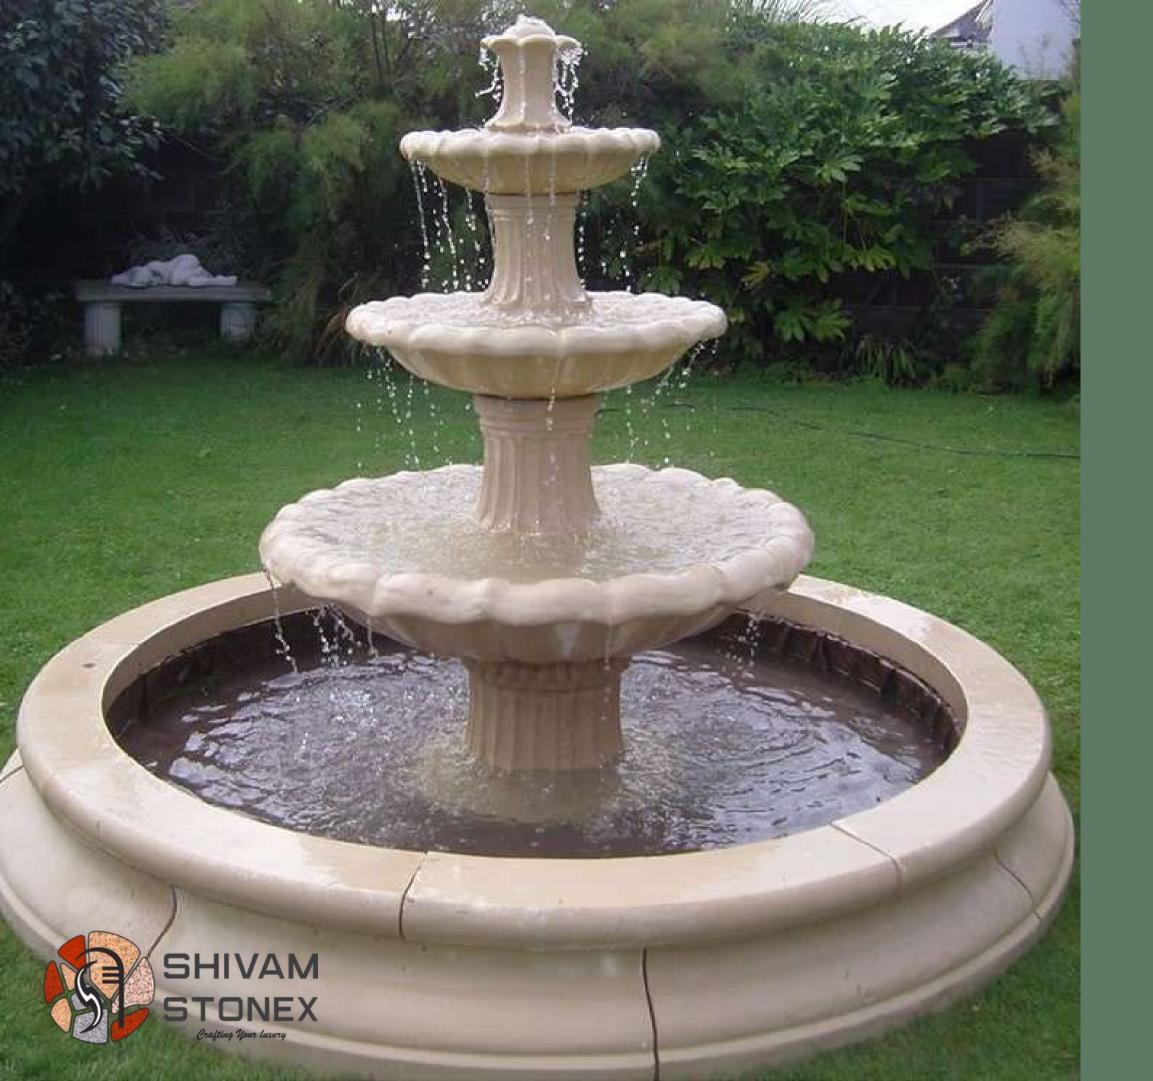

#### Marble Fountain

Size - 3' Feet (90 cm) 4' Feet (120 cm) ' 5', 6', 7' , 8', 9', 10',11' And more as per order and Customisation

WELLAND AND

A. L. Martin

LAT-HOMAYEN