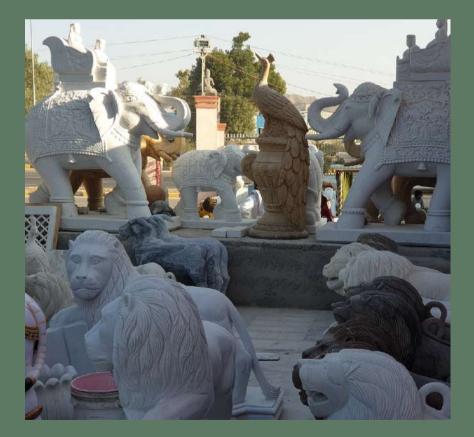

# Significance of Fountain

Few things soothe like running water. If you do not happen to have a meandering stream in your yard, there is another way to harness water's therapeutic benefits: a garden fountain. It provides the same calming qualities and can dramatically lift the look of your landscape. Styles run from classical tiered towers to contemporary orbs, and a fountain's design speaks to more than aesthetics; the architecture determines, how the water flows and the music it creates, from a splashing that drubs out street noise to a bubbling that provides a subtle background score to patio conversation.