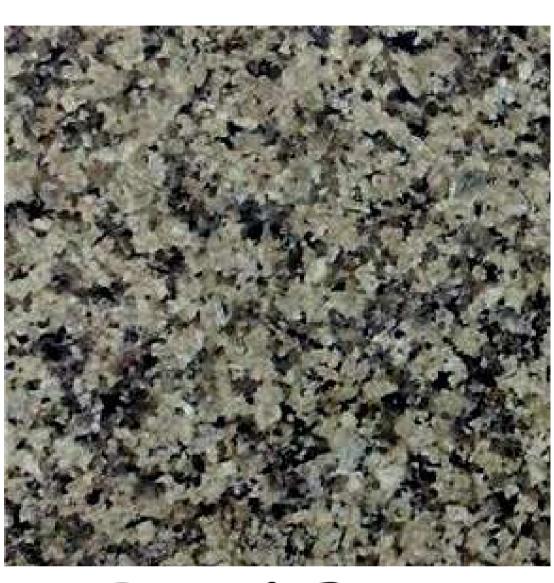

Sandeep Chauhan CEO & Founder

Blanco Platino

Sino White

Super White

Size - All Slab, Blocks & Tiles Size Alailable

Thickness - From 10mm to 40mm For Slabs & Tiles

Alaska White

Blanco Cherry