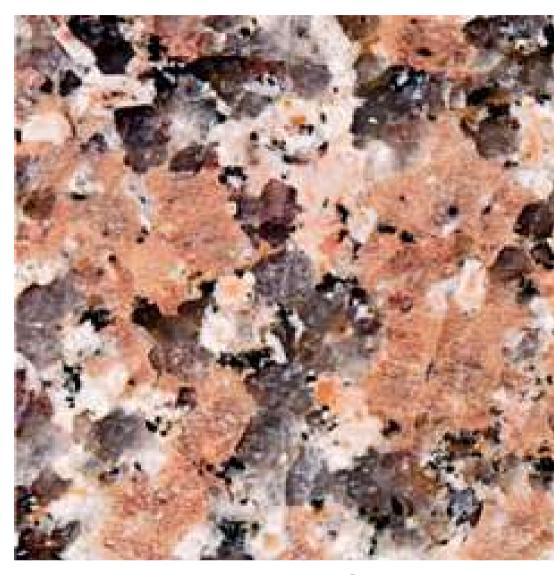

Alaska Black

Lacquer Red

Himalayan Red

Size - All Slab, Blocks & Tiles Size Alailable
Thickness - From 10mm to 40mm For Slabs & Tiles

Clasico Red

Zircon Brown

Cherry Brown

Size - All Slab, Blocks & Tiles Size Alailable
Thickness - From 10mm to 40mm For Slabs & Tiles