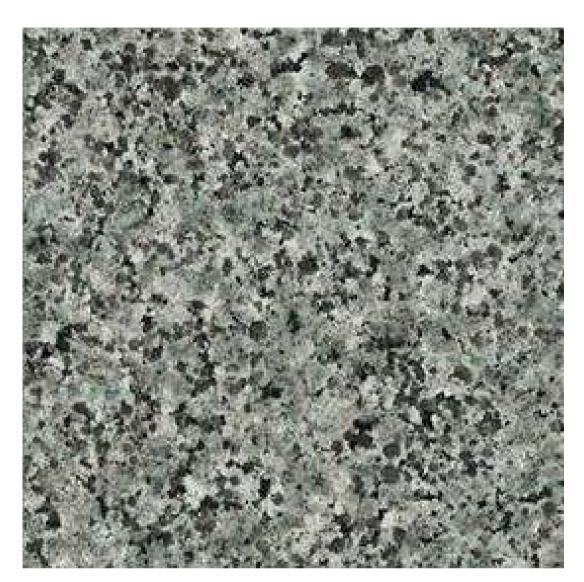

Cristal Amarillo

Size - All Slab, Blocks & Tiles Size Alailable

Thickness - From 10mm to 40mm For Slabs & Tiles

Alaska Gold

Crystal Negro

Premium Black

Size - All Slab, Blocks & Tiles Size Alailable

Thickness - From 10mm to 40mm For Slabs & Tiles